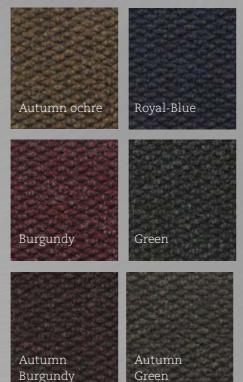

## Special colours:

## 113 Master Trax™

|                          |         |                                                                                                              | PRODUCT SPEC                                                                                            |  |
|--------------------------|---------|--------------------------------------------------------------------------------------------------------------|---------------------------------------------------------------------------------------------------------|--|
| Designation              |         | Dust Control Matting                                                                                         |                                                                                                         |  |
| Description              |         | Absorbent / scrape ca                                                                                        | rpet mat                                                                                                |  |
| Material                 |         |                                                                                                              |                                                                                                         |  |
|                          | Тор     | Nibbed needle punche<br>1700 grams of yarn pe                                                                | -                                                                                                       |  |
|                          | Backing | Synthetic rubber (rolls                                                                                      | s), bitumen (tiles)                                                                                     |  |
| Process                  |         | Non woven/Needle punched                                                                                     |                                                                                                         |  |
| Category                 |         | Indoor absorbent - Contract                                                                                  |                                                                                                         |  |
| Recommended use          |         | Indoor - heavy traffic areas - recess fra                                                                    |                                                                                                         |  |
| Standard colours         |         | Blue, Brown, Charcoal, Red, Natural, G                                                                       |                                                                                                         |  |
| Special colours          |         | Autumn Ochre , Royal-Blue, Burgundy,                                                                         |                                                                                                         |  |
| Weight                   |         | 3.2 kg/m <sup>2</sup>                                                                                        |                                                                                                         |  |
| Thickness                |         | 11 mm                                                                                                        |                                                                                                         |  |
| Standard sizes           |         | Full rolls: 200 cm x 21 m<br>Tiles: 50 cm x 50 cm                                                            |                                                                                                         |  |
| Custom sizes             |         | 200 cm per linear meter                                                                                      |                                                                                                         |  |
| Special remarks          |         | Crush resistant and unaffected by clim<br>Mold/mildew resistant<br>Easy to install, can be cut to any size o |                                                                                                         |  |
|                          |         |                                                                                                              | PRODUCT                                                                                                 |  |
|                          | Т       | 'ests                                                                                                        | N                                                                                                       |  |
| Abrasion resistance      |         |                                                                                                              | ASTM D3884                                                                                              |  |
| Colour fastness to light |         | nt                                                                                                           | AATCC 16E                                                                                               |  |
| Accelerated wear test b  |         | by sim floor machine                                                                                         | U.S.                                                                                                    |  |
| Accelerated soiling      |         |                                                                                                              | U.S.                                                                                                    |  |
| Anti-slip                |         |                                                                                                              | DIN51130<br>BGR181                                                                                      |  |
| Water retention          |         |                                                                                                              | U.S.                                                                                                    |  |
| Sanitary epidemiologic   |         | c test                                                                                                       | GN 2.1.6.1338-0<br>GN 2.1.6.2309-0                                                                      |  |
|                          |         |                                                                                                              | FIRE TES                                                                                                |  |
|                          |         | Surface Flammability                                                                                         | ASTM D2859                                                                                              |  |
|                          |         | Classification of the                                                                                        | DIN EN 13501-1                                                                                          |  |
|                          |         | reaction to fire                                                                                             |                                                                                                         |  |
|                          |         | performance                                                                                                  |                                                                                                         |  |
|                          |         | Russian fire                                                                                                 | CCPB.NLOP-019                                                                                           |  |
|                          |         | retardancy test                                                                                              |                                                                                                         |  |
| Sustainability           |         |                                                                                                              | <ul> <li>Recyclable</li> <li>REACH com<br/>restrictions</li> <li>Contributes<br/>of cleaning</li> </ul> |  |

## CIFICATIONS

ing of anti-static 100% polypropylene fibers.

ames, wall to wall, finished mat

rey, Autumn Black, Autumn Brown ; Green, Autumn Green, Autumn Burgundy

nate extremes.

or shape without edge ravel.