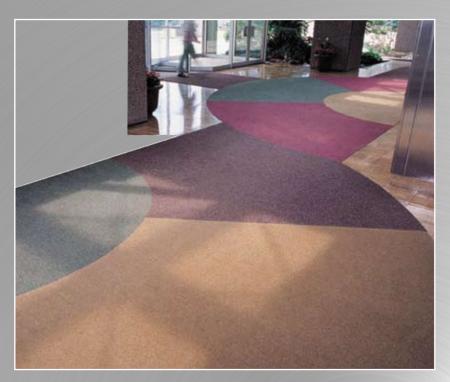

## **113 Master Trax**™

- Durable carpet flooring, designed for large indoor entrance areas, including wall-to-wall applications. Offers many possibilities for creative combinations that will allow the entrance become part of the complete interior design.
- Unsurpassed ability to retain moisture and scrape debris from foot traffic while maintaining its great looking appearance for the longest time.
- Mold and mildew resistant, UV stabilized, crush resistant and remains unaffected by climate extremes.
- Suitable for even the heaviest of traffic conditions.
- For placement inside entrances or outside if not exposed to rain.
- In recess frames (depth 10 mm) or wall to wall installations in shopping malls, airports, hospitals, hotel lobbies, banks, restaurants, golf facilities (spikes resistant), fitness centers, elevators, locker rooms, ski lodges, skating rinks, automobile showrooms, any public of professional building.
- Available in tiles of 50 cm x 50 cm, in charcoal and with bitumen backing.
- Vacuum/shampooing or use extraction method to clean.