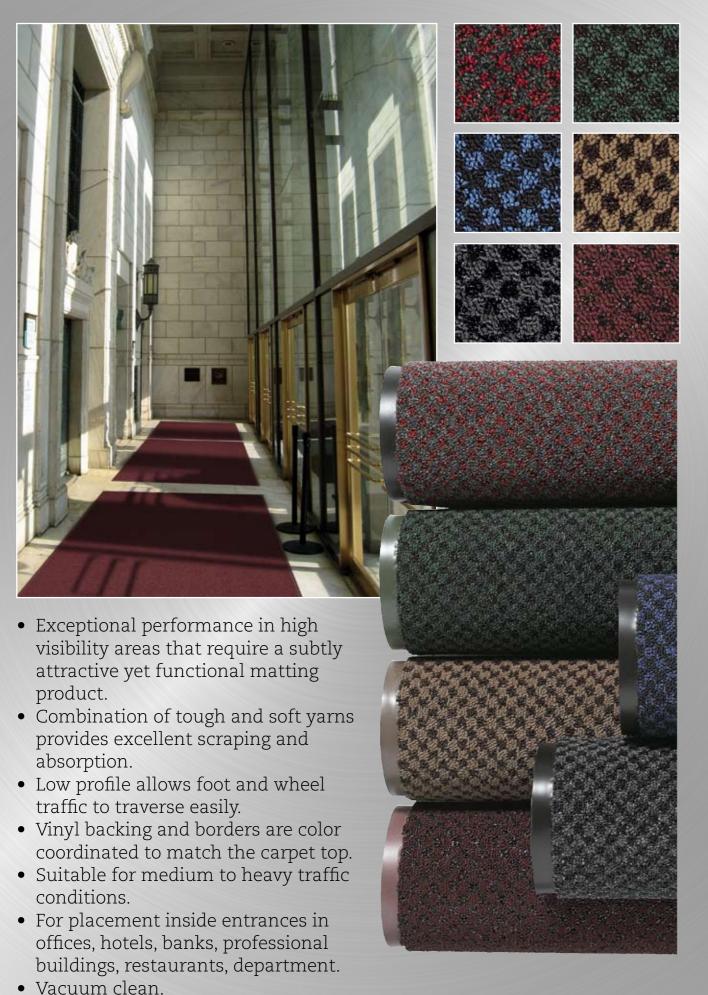

## **145 Preference®**

| D                       |         | D. I.C. I. D.C.                                                                                                                                                                                                             | PRODUCT SPECIFICATIONS                        |                                                       |
|-------------------------|---------|-----------------------------------------------------------------------------------------------------------------------------------------------------------------------------------------------------------------------------|-----------------------------------------------|-------------------------------------------------------|
| Designation             |         | Dust Control Matting                                                                                                                                                                                                        |                                               |                                                       |
| Description             |         | Absorbent /scrape carpet mat                                                                                                                                                                                                |                                               |                                                       |
| Material                | 1       |                                                                                                                                                                                                                             |                                               |                                                       |
|                         | Тор     | Loop pile carpet of tou<br>chessboard design.<br>900 grams of dual yar                                                                                                                                                      |                                               | and soft Decalon® yarns, tufted in attractive         |
|                         | Backing | Vinyl                                                                                                                                                                                                                       |                                               |                                                       |
| Process                 |         | Tufted                                                                                                                                                                                                                      |                                               |                                                       |
| Category                |         | Indoor absorbent - Elegance                                                                                                                                                                                                 |                                               |                                                       |
| Recommended use         |         | Indoor - medium to heavy traffic                                                                                                                                                                                            |                                               |                                                       |
| Colours                 |         | Charcoal, Red, Burgundy, Brown, Green, Navy Blue                                                                                                                                                                            |                                               |                                                       |
| Weight                  |         | 4 kg/m <sup>2</sup>                                                                                                                                                                                                         |                                               |                                                       |
| Thickness               |         | 8 mm                                                                                                                                                                                                                        |                                               |                                                       |
| Standard sizes          |         | 60 cm x 90 cm<br>90 cm x 120 cm<br>90 cm x 150 cm<br>120 cm x 180 cm<br>120 cm x 240 cm<br>120 cm x 18.3 m<br>180 cm x 18.3 m                                                                                               |                                               |                                                       |
| Custom sizes            |         | 120 cm and 180 cm per linear meter                                                                                                                                                                                          |                                               |                                                       |
| Special rer             |         |                                                                                                                                                                                                                             |                                               |                                                       |
| -                       |         |                                                                                                                                                                                                                             | PRODUCT TESTING                               |                                                       |
| Tests                   |         |                                                                                                                                                                                                                             | Norms                                         | Results                                               |
| Abrasion resistance     |         |                                                                                                                                                                                                                             | ASTM D3884                                    | 4.2% weight loss                                      |
| Colour fastness to ligh |         | nt                                                                                                                                                                                                                          | AATCC 16E                                     |                                                       |
| Accelerated wear test   |         | by sim floor machine                                                                                                                                                                                                        | U.S.                                          | 2                                                     |
| Accelerated soiling     |         |                                                                                                                                                                                                                             | ASTM D6540                                    | 4,5                                                   |
| Anti-slip               |         |                                                                                                                                                                                                                             | DIN51130 - BGR181                             |                                                       |
| Water retention         |         |                                                                                                                                                                                                                             | ISO 4920 TNO W6034                            | 3.6 l/m <sup>2</sup>                                  |
| Sanitary epidemiologi   |         | c test                                                                                                                                                                                                                      | GN 2.1.6.1338-03 MCL<br>GN 2.1.6.2309-07 OBUV | Pass - Certificate no.<br>77.01.16.229.P.044984.07.09 |
| Breaking l              | oad     |                                                                                                                                                                                                                             | ASTM D412                                     | 53,7 lb                                               |
| Elongation              |         |                                                                                                                                                                                                                             | ASTM D412                                     | 30,4%                                                 |
|                         |         |                                                                                                                                                                                                                             | FIRE TESTING                                  |                                                       |
|                         |         | Surface Flammability                                                                                                                                                                                                        | ASTM D2859                                    | Pass                                                  |
|                         |         | Classification of the<br>reaction to fire<br>performance                                                                                                                                                                    | DIN EN 13501-1                                |                                                       |
| Sustainability          |         | <ul> <li>Recyclable material</li> <li>REACH compliant (Registration, Evaluation, Authorization and restrictions of Chemicals)</li> <li>Contributes to cleaner environment by reducing need of cleaning chemicals</li> </ul> |                                               |                                                       |