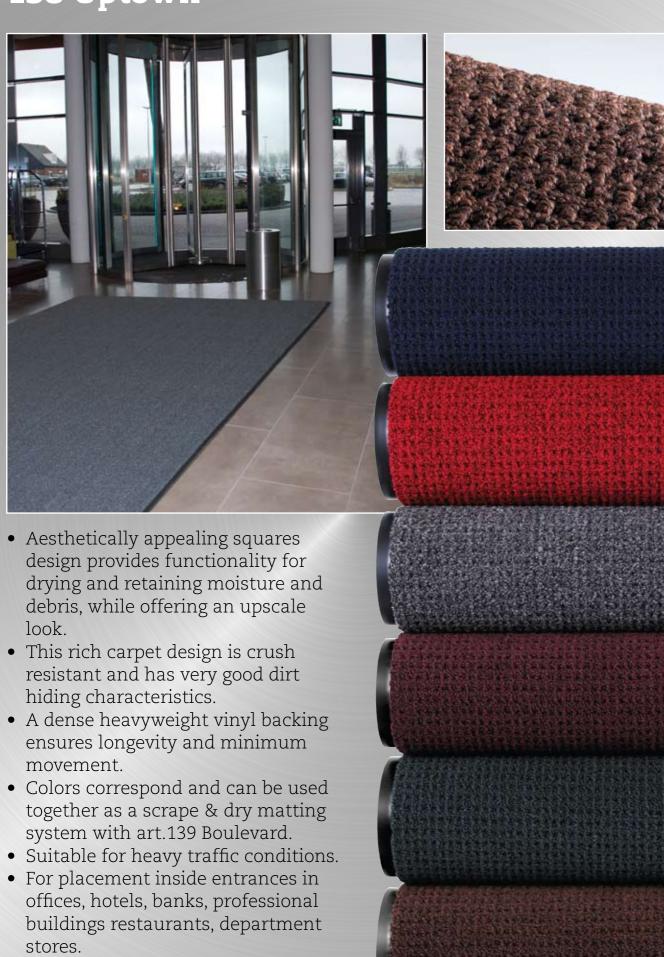

## 138 Uptown™

Vacuum or use extraction method

• Free of toxic DOP and DMF.

to clean.

138 Uptown™

|                                                                |       |                                                                                                                                                                                                                             | PRODUCT SPECIFICATIONS                        |                                                       |
|----------------------------------------------------------------|-------|-----------------------------------------------------------------------------------------------------------------------------------------------------------------------------------------------------------------------------|-----------------------------------------------|-------------------------------------------------------|
| Designation                                                    |       | Dust Control Matting                                                                                                                                                                                                        |                                               |                                                       |
| Description                                                    |       | Absorbent carpet mat                                                                                                                                                                                                        |                                               |                                                       |
| Material                                                       |       |                                                                                                                                                                                                                             |                                               |                                                       |
|                                                                | Тор   | Loop pile carpet dense<br>1270 grams of yarns pe                                                                                                                                                                            | ly tufted high-low pattern of 1<br>er m².     | 100% Decalon® yarns.                                  |
| Backing Black vinyl                                            |       |                                                                                                                                                                                                                             |                                               |                                                       |
| Process                                                        |       | Tufted                                                                                                                                                                                                                      |                                               |                                                       |
| Category                                                       |       | Indoor absorbent - Upscale                                                                                                                                                                                                  |                                               |                                                       |
| Recommended use                                                |       | Indoor - heavy traffic conditions                                                                                                                                                                                           |                                               |                                                       |
| Colours                                                        |       | Brown, Charcoal, Navy Blue, Red, Green                                                                                                                                                                                      |                                               |                                                       |
| Weight                                                         |       | 4 kg/m²                                                                                                                                                                                                                     |                                               |                                                       |
| Thickness                                                      |       | 9.5 mm                                                                                                                                                                                                                      |                                               |                                                       |
| Standard sizes                                                 |       | 60 cm x 90 cm<br>90 cm x 150 cm<br>120 cm x 180 cm<br>120 cm x 18.3 m<br>180 cm x 18.3 m                                                                                                                                    |                                               |                                                       |
| Custom sizes 120 d                                             |       | 120 cm and 180 cm per linear meter                                                                                                                                                                                          |                                               |                                                       |
| Special ren                                                    | narks |                                                                                                                                                                                                                             |                                               |                                                       |
| -                                                              |       |                                                                                                                                                                                                                             | PRODUCT TESTING                               |                                                       |
|                                                                | T     | ests                                                                                                                                                                                                                        | Norms                                         | Results                                               |
| Abrasion resistance                                            |       |                                                                                                                                                                                                                             | ASTM D3884                                    |                                                       |
| Colour fastness to light                                       |       | nt                                                                                                                                                                                                                          | AATCC 16E                                     |                                                       |
| Accelerated wear test by si                                    |       |                                                                                                                                                                                                                             | U.S.                                          | 3                                                     |
| Accelerated soiling                                            |       | -,                                                                                                                                                                                                                          | U.S.                                          | 4.5                                                   |
| Anti-slip                                                      |       |                                                                                                                                                                                                                             | DIN51130 BGR181                               |                                                       |
| Water retention                                                |       |                                                                                                                                                                                                                             | U.S                                           | 5.4 l/m <sup>2</sup>                                  |
| Sanitary epidemiologic test                                    |       | c test                                                                                                                                                                                                                      | GN 2.1.6.1338-03 MCL<br>GN 2.1.6.2309-07 OBUV | Pass - Certificate no.<br>77.01.16.229.P.044984.07.09 |
| Resistance to delamination of the second backing               |       | ation of the second                                                                                                                                                                                                         | D3936-02                                      | N/A                                                   |
| Hardness of backing                                            |       |                                                                                                                                                                                                                             | D2240-02                                      | 70 Shore A                                            |
| Operation of the hexapod tumble drum tester                    |       | pod tumble drum tester                                                                                                                                                                                                      | ASTM D5252-98a                                | Appearance 3.0<br>Color change 3.5                    |
| Breaking load                                                  |       |                                                                                                                                                                                                                             | D412                                          | 65.2 lb                                               |
| Elongation                                                     |       |                                                                                                                                                                                                                             |                                               | 33.6 %                                                |
| Standard test method for tuft bind of pile yarn floor covering |       |                                                                                                                                                                                                                             | ASTM D1335-98                                 | 10.4 lb                                               |
|                                                                |       |                                                                                                                                                                                                                             | FIRE TESTING                                  |                                                       |
|                                                                |       | Surface Flammability                                                                                                                                                                                                        | ASTM D2859                                    | Pass                                                  |
|                                                                |       | Classification of the reaction to fire performance                                                                                                                                                                          | DIN EN 13501-1                                |                                                       |
| Sustainability                                                 |       | <ul> <li>Recyclable material</li> <li>REACH compliant (Registration, Evaluation, Authorization and restrictions of Chemicals)</li> <li>Contributes to cleaner environment by reducing need of cleaning chemicals</li> </ul> |                                               |                                                       |